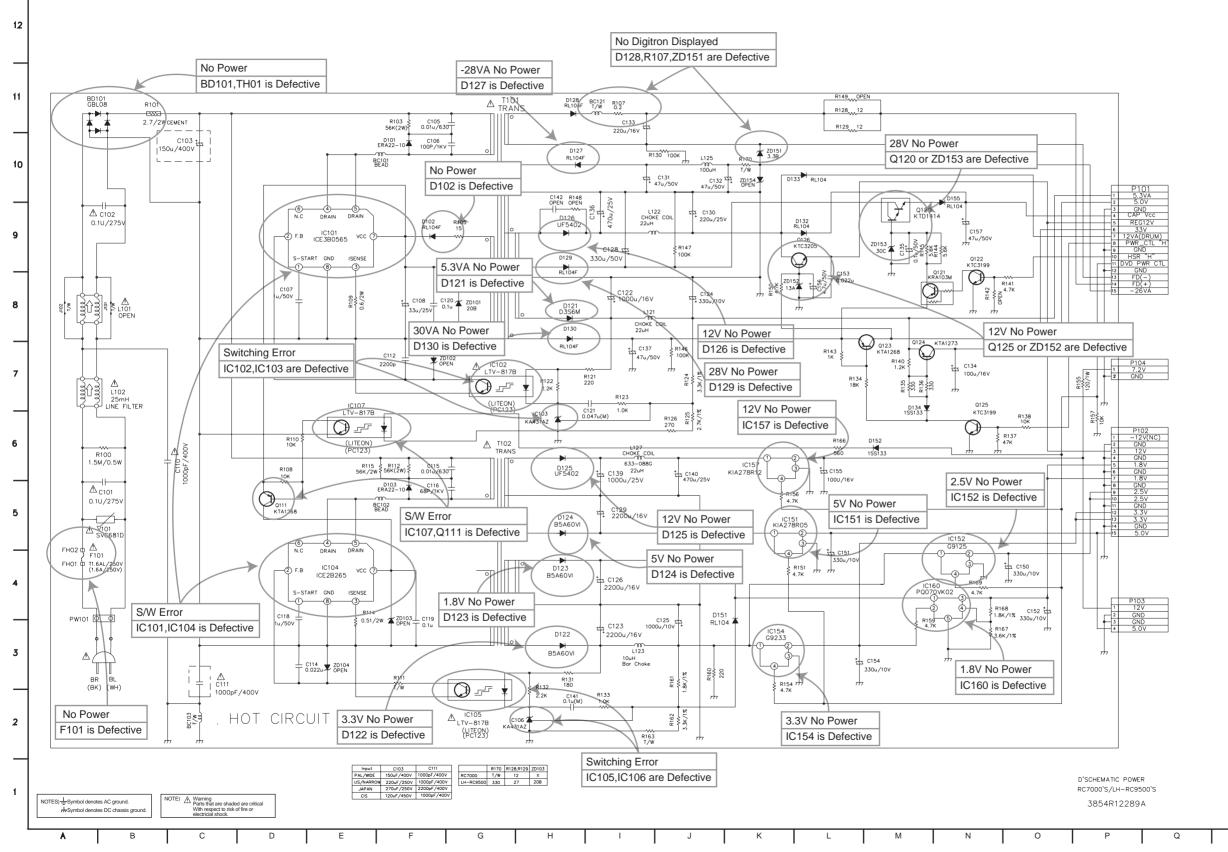

WHEN SERVICING THIS CHASSIS, UNDER NO CIRCUMSTANCES SHOULD THE ORIGINAL DESIGN BE
FER FROM THE ACTUAL CIRCUIT USED. THIS WAY,

VIOLATION OF THE ORIGINAL PROPERTY OF THE MODIFIED OR ALTERED WITHOUT PERMISSION IMPLEMENTATION OF THE LATEST SAFETY AND FROM THE ALLEGRO ELECTRONICS CORPORATION.

CIRCUIT. SPECIAL COMPONENTS ARE SHADED ON NOTE:

THE SCHEMATIC FOR EASY IDENTIFICATION. PERFORMANCE IMPROVEMENT CHANGES INTO THE ALL COMPONENTS SHOULD BE REPLACED ONLY SET IS NOT DELAYED UNTIL THE NEW SERVICE LIT-WITH TYPES IDENTICAL TO THOSE IN THE ORIGINAL ERATURE IS PRINTED.

- 1. Shaded(■) parts are critical for safety. Replace only
- during Play mode.