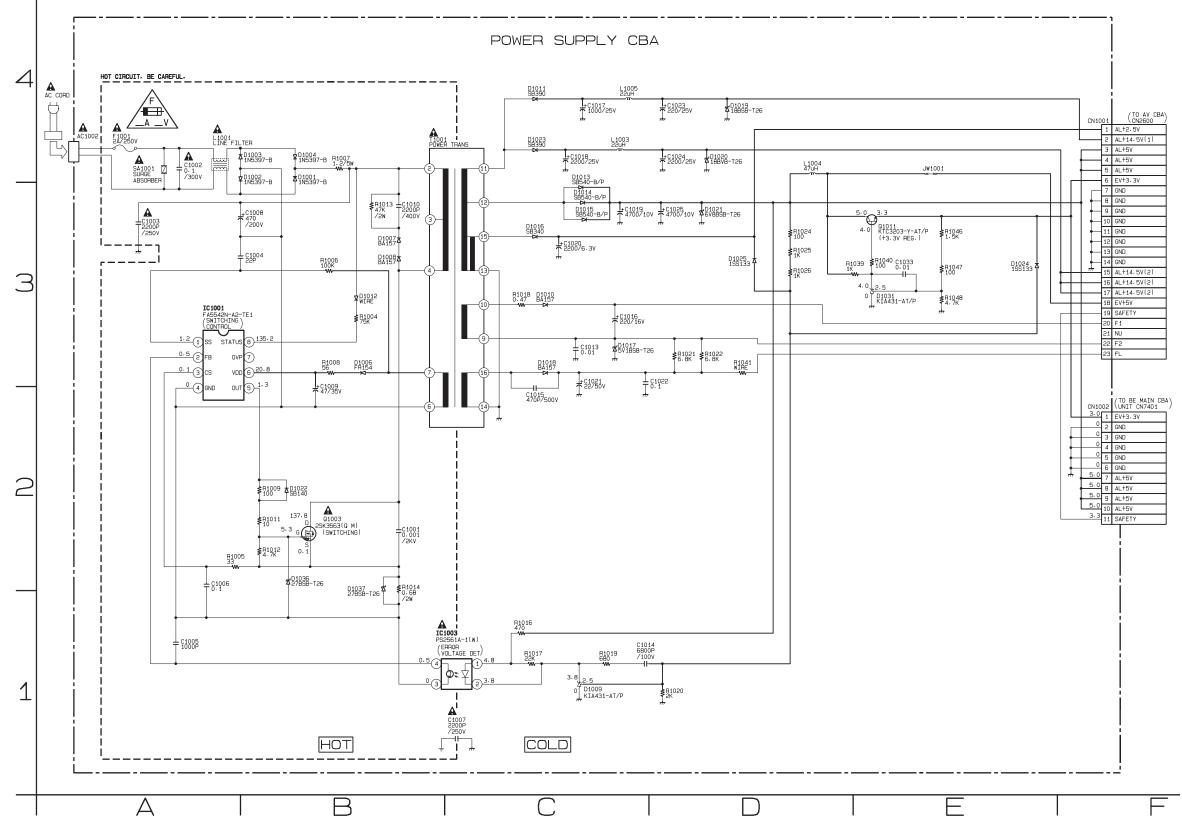

## **Power Supply Schematic Diagram**

## CAUTION !

Fixed voltage (or Auto voltage selectable) power supply circuit is used in this unit. If Main Fuse (F1001) is blown, check to see that all components in the power supply circuit are not defective before you connect the AC plug to the AC power supply. Otherwise it may cause some components in the power supply circuit to fail.

NOTE:

The voltage for parts in hot circuit is measured using hot GND as a common terminal.