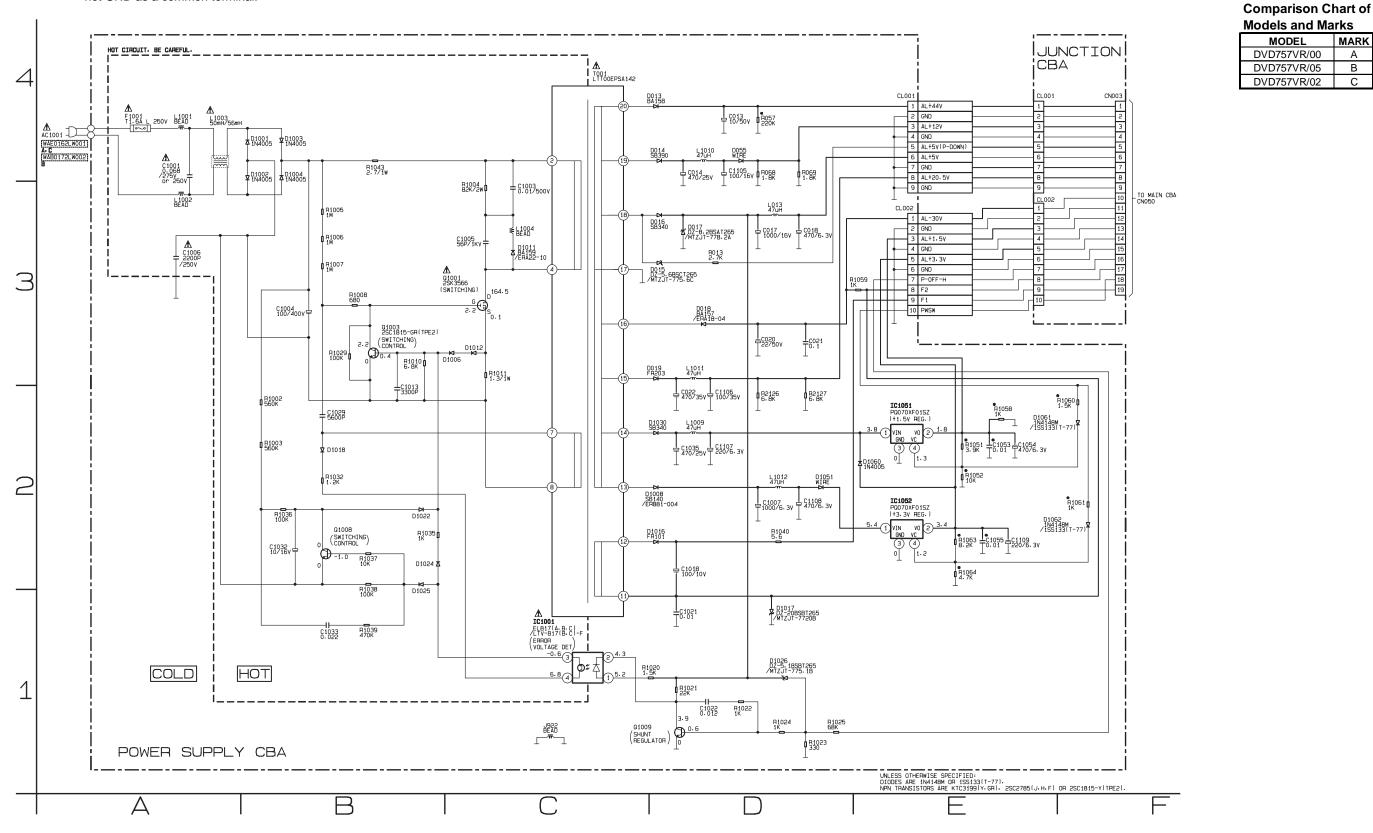

## CAUTION !

For continued protection against fire hazard, replace only with the same type fuse.

## NOTE :

The voltage for parts in hot circuit is measured using hot GND as a common terminal.

## CAUTION !

Fixed voltage ( or Auto voltage selectable ) power supply circuit is used in this unit. If Main Fuse (F1001) is blown, check to see that all components in the power supply circuit are not defective before you connect the AC plug to the AC power supply. Otherwise it may cause some components in the power supply circuit to fail.