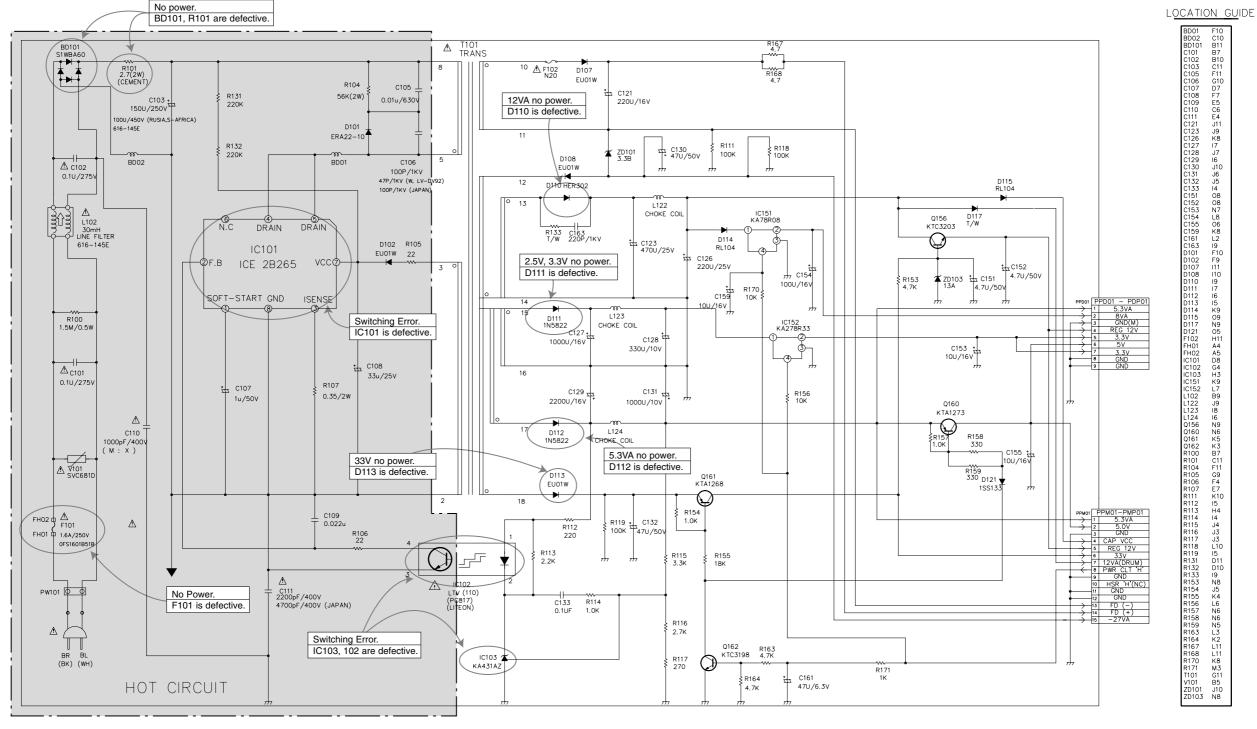

THE SET IS NOT DELAYED UNTIL THE NEW SERVICE

with specified part number. 2. Voltages are DC-measured with a digital voltmeter during Play mode.

12

NOTE) Marning
Parts that are shaded are critical
With respect to risk of fire or